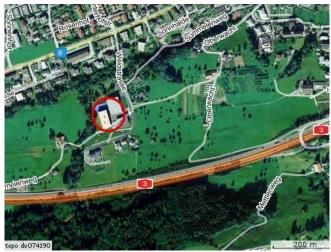

# Competition venue Turnhalle Weid, Pfäffikon SZ

### Weidstrasse 20, CH-8808 Pfäffikon SZ

The venue is close to the exit of Motorway 3